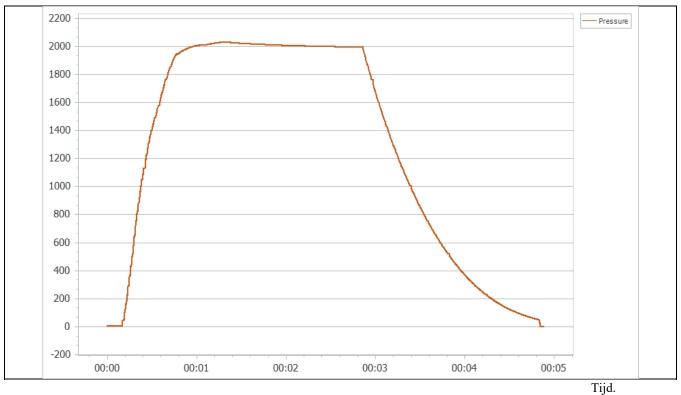

## Test Certificate accessories high pressure cleaning

| Customer                          | SJP B.V. |     | Manufacturer        | SJP B.V.              |
|-----------------------------------|----------|-----|---------------------|-----------------------|
| City                              | Strijen  |     | Туре                | Adapter M24 M M36 M   |
|                                   |          |     | Year of manufacture | 2020                  |
| Part number                       | 195-008  |     | Length              | 60mm                  |
|                                   |          |     | Inside diameter     | 12mm                  |
|                                   |          |     | Connection          | M24 x 1.5 M M36 x 2 M |
|                                   |          |     |                     |                       |
|                                   |          |     | Status              | Pressure Test         |
| Temperature                       | 0-70°C   |     |                     |                       |
| Working pressure                  | 1500     | BAR | $\checkmark$        |                       |
| Test pressure                     | 2000     | BAR |                     |                       |
| Burst pressure                    | 0        |     |                     |                       |
| Visual check                      |          |     |                     |                       |
|                                   |          |     |                     |                       |
| Screw-thread check                |          |     |                     |                       |
| Screw-thread check<br>Safety Lock |          |     |                     |                       |

| Test date    | 12-10-2020      | Valid till | 12-10-2021                 |
|--------------|-----------------|------------|----------------------------|
| Inspected by | Evert van Belle | Tested on  | Itensify HSS4000 sn19-0037 |